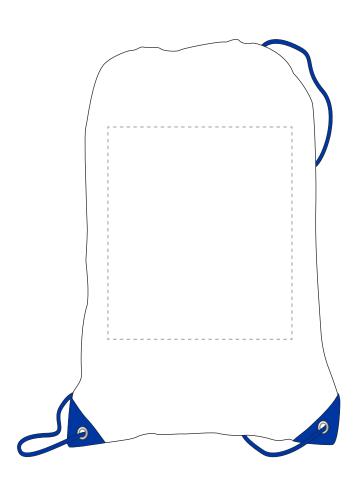

## **ARTWORK SCALE 25%**

Product Image for visualisation - colours may vary

## The dashed line is to demonstrate print area and will not appear on your printed item

| ١   | Лах print area: 195mm x 225mm |
|-----|-------------------------------|
| r   |                               |
| i   |                               |
| 1   |                               |
| 1   |                               |
| 1   |                               |
| i   |                               |
| i   |                               |
| 1   |                               |
| 1   |                               |
| 1   |                               |
| 1   |                               |
| 1   |                               |
| 1   |                               |
| i   |                               |
| i   |                               |
| i   |                               |
| 1   |                               |
| 1   |                               |
| 1   |                               |
| 1   |                               |
| 1   |                               |
| ŀ   |                               |
| į   |                               |
| i   |                               |
| i   |                               |
| i   |                               |
| 1   |                               |
| 1   |                               |
| 1   |                               |
| 1   |                               |
| i   |                               |
| i   |                               |
| i   |                               |
| 1   |                               |
| 1   |                               |
| 1   |                               |
| 1   |                               |
| 1   |                               |
| 1   |                               |
| 1 1 |                               |
| -   |                               |
|     |                               |